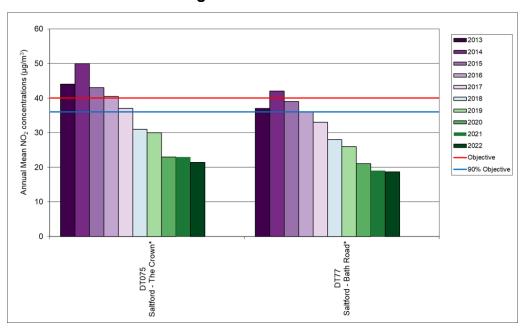

## Appendix 1 - Revocation of Saltford Air Quality Management Area

Figure 1: Saltford AQMA with the monitoring locations

Figure 2: Long-term Trends in Annual Mean NO<sub>2</sub> Concentrations Measured at Diffusion Tube Monitoring Sites – Saltford

Table 1 – Annual Mean Nitrogen Dioxide Monitoring Results (μg/m³)

| Diffusion<br>Tube ID | Site Name            | 2018 | 2019 | 2020 | 2021 | 2022 |
|----------------------|----------------------|------|------|------|------|------|
| DT075                | Saltford - The Crown | 31.0 | 30.0 | 23.3 | 23.0 | 21.4 |
| DT077                | Saltford - Bath Road | 28.0 | 26.0 | 21.0 | 19.3 | 18.7 |